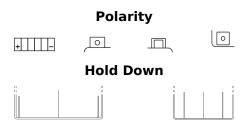

## Li-Ion ELT9B

| Part number                    | ELT9B         |
|--------------------------------|---------------|
| Technology                     | Li-lon        |
| EAN/GTIN                       | 3661024036849 |
| Voltage                        | 12 V          |
| Capacity                       | 3.0 Ah        |
| CCA                            | 190 A         |
| Watt hour                      | 36 Wh         |
| Length                         | 150 mm        |
| Width                          | 65 mm         |
| Height                         | 95 mm         |
| Box size                       | C50           |
| Polarity                       | ETN 1         |
| Terminal Type                  | M12           |
| Hold Down                      | В0            |
| Weights (subject of variation) | 0.70 kg       |