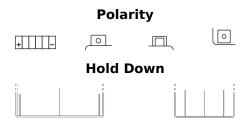

## Li-Ion ELT12B

| Part number                    | ELT12B        |
|--------------------------------|---------------|
| Technology                     | Li-lon        |
| EAN/GTIN                       | 3661024036818 |
| Voltage                        | 12 V          |
| Capacity                       | 5.0 Ah        |
| CCA                            | 260 A         |
| Watt hour                      | 60 Wh         |
| Length                         | 150 mm        |
| Width                          | 70 mm         |
| Height                         | 130 mm        |
| Box size                       | C51           |
| Polarity                       | ETN 1         |
| Terminal Type                  | M12           |
| Hold Down                      | В0            |
| Weights (subject of variation) | 0.90 kg       |