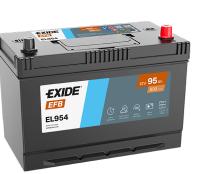

## Batteries for Cars

| Part number         | EL954         | Polarity                          |
|---------------------|---------------|-----------------------------------|
| Technology          | EFB           |                                   |
| EAN/GTIN            | 3661024036733 |                                   |
| Voltage             | 12 V          |                                   |
| Capacity            | 95.0 Ah       |                                   |
| CCA                 | 800 A         |                                   |
| Length              | 306 mm        | Terminal Type                     |
| Width               | 173 mm        |                                   |
| Height              | 222 mm        |                                   |
| Box size            | D31           | Ø19.5 Ø179                        |
| Polarity            | ETN 0         |                                   |
| Terminal Type       | EN taper post |                                   |
| Hold Down           | Korean B1     |                                   |
| Weights (subject of | 21.80 kg      |                                   |
| variation)          |               | PositiveTerminal NegativeTerminal |
|                     |               | Hold Down                         |