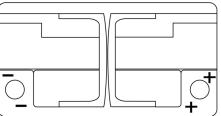

**



## EFB EL800





| Part number                    | EL800         |
|--------------------------------|---------------|
| Technology                     | EFB           |
| EAN/GTIN                       | 3661024035705 |
| Voltage                        | 12 V          |
| Capacity                       | 80.0 Ah       |
| CCA                            | 800 A         |
| Length                         | 315 mm        |
| Width                          | 175 mm        |
| Height                         | 190 mm        |
| Box size                       | L04           |
| Polarity                       | ETN 0         |
| Terminal Type                  | EN taper post |
| Hold Down                      | B13           |
| Weights (subject of variation) | 22.10 kg      |

Polarity



## **Terminal Type**



17



17



NegativeTerminal

PositiveTerminal

**Hold Down** 



Design, features and specifications are subject to change without notice. We disclaim any representation or warranty, express or implied, concerning the data or recommendations, and in no event shall be liable for any loss or damage claimed to have arisen as a result. Some products may not be available in your local market.