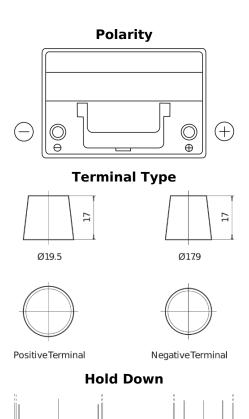

## **EXIDE**°

**Batteries for Cars** 

EFB EL754

| Part number                    | EL754         |
|--------------------------------|---------------|
| Technology                     | EFB           |
| EAN/GTIN                       | 3661024037631 |
| Voltage                        | 12 V          |
| Capacity                       | 75.0 Ah       |
| CCA                            | 750 A         |
| Length                         | 260 mm        |
| Width                          | 173 mm        |
| Height                         | 222 mm        |
| Box size                       | D26           |
| Polarity                       | ETN 0         |
| Terminal Type                  | EN taper post |
| Hold Down                      | B0            |
| Weights (subject of variation) | 19.00 kg      |
|                                |               |