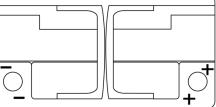

EL752





-. - - - -

| Part number                    | EL752         |
|--------------------------------|---------------|
| Technology                     | EFB           |
| EAN/GTIN                       | 3661024036559 |
| Voltage                        | 12 V          |
| Capacity                       | 75.0 Ah       |
| CCA                            | 730 A         |
| Length                         | 315 mm        |
| Width                          | 175 mm        |
| Height                         | 175 mm        |
| Box size                       | LB4           |
| Polarity                       | ETN 0         |
| Terminal Type                  | EN taper post |
| Hold Down                      | B13           |
| Weights (subject of variation) | 18.60 kg      |

Polarity



## **Terminal Type**



17



Ø17.9

17

NegativeTerminal

PositiveTerminal

Hold Down



Design, features and specifications are subject to change without notice. We disclaim any representation or warranty, express or implied, concerning the data or recommendations, and in no event shall be liable for any loss or damage claimed to have arisen as a result. Some products may not be available in your local market.