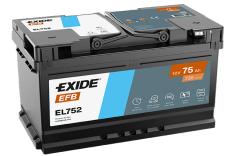

## **Batteries for Cars**

EFB EL752

-. - - - -

| Part number                    | EL752         |
|--------------------------------|---------------|
| Technology                     | EFB           |
| EAN/GTIN                       | 3661024036559 |
| Voltage                        | 12 V          |
| Capacity                       | 75.0 Ah       |
| CCA                            | 730 A         |
| Length                         | 315 mm        |
| Width                          | 175 mm        |
| Height                         | 175 mm        |
| Box size                       | LB4           |
| Polarity                       | ETN 0         |
| Terminal Type                  | EN taper post |
| Hold Down                      | B13           |
| Weights (subject of variation) | 18.60 kg      |