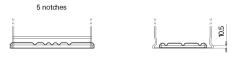

## **Terminal Type**

17

Ø17.9

17

NegativeTerminal

PositiveTerminal

Hold Down

Design, features and specifications are subject to change without notice. We disclaim any representation or warranty, express or implied, concerning the data or recommendations, and in no event shall be liable for any loss or damage claimed to have arisen as a result. Some products may not be available in your local market.