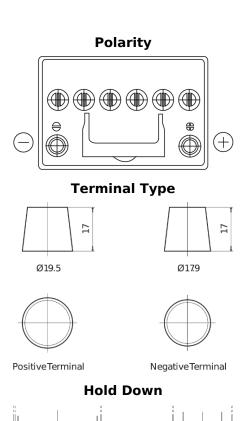

## **Batteries for Cars**

**EFB EL604** 

| Part number                    | EL604         |
|--------------------------------|---------------|
| Technology                     | EFB           |
| EAN/GTIN                       | 3661024036566 |
| Voltage                        | 12 V          |
| Capacity                       | 60.0 Ah       |
| CCA                            | 520 A         |
| Length                         | 230 mm        |
| Width                          | 173 mm        |
| Height                         | 222 mm        |
| Box size                       | D23           |
| Polarity                       | ETN 0         |
| Terminal Type                  | EN taper post |
| Hold Down                      | В0            |
| Weights (subject of variation) | 15.80 kg      |
|                                |               |