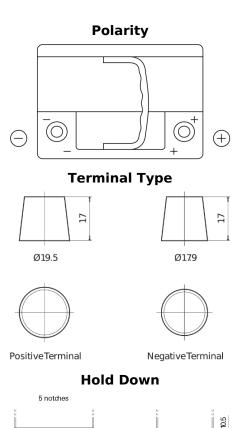

## EFB EL600

| Part number                    | EL600         |
|--------------------------------|---------------|
| Technology                     | EFB           |
| EAN/GTIN                       | 3661024035682 |
| Voltage                        | 12 V          |
| Capacity                       | 60.0 Ah       |
| CCA                            | 640 A         |
| Length                         | 242 mm        |
| Width                          | 175 mm        |
| Height                         | 190 mm        |
| Box size                       | L02           |
| Polarity                       | ETN 0         |
| Terminal Type                  | EN taper post |
| Hold Down                      | B13           |
| Weights (subject of variation) | 17.00 kg      |