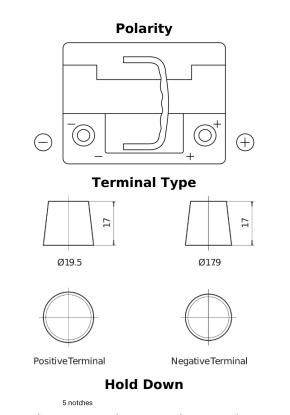

## **EFB EL550**

| Part number                    | EL550         |
|--------------------------------|---------------|
| Technology                     | EFB           |
| EAN/GTIN                       | 3661024036757 |
| Voltage                        | 12 V          |
| Capacity                       | 55.0 Ah       |
| CCA                            | 540 A         |
| Length                         | 207 mm        |
| Width                          | 175 mm        |
| Height                         | 190 mm        |
| Box size                       | L01           |
| Polarity                       | ETN 0         |
| Terminal Type                  | EN taper post |
| Hold Down                      | B13           |
| Weights (subject of variation) | 14.10 kg      |