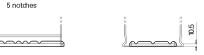

## **Batteries for Cars**

**EFB EL1050** 

| Part number                    | EL1050        |
|--------------------------------|---------------|
| Technology                     | EFB           |
| EAN/GTIN                       | 3661024037327 |
| Voltage                        | 12 V          |
| Capacity                       | 105.0 Ah      |
| CCA                            | 950 A         |
| Length                         | 392 mm        |
| Width                          | 175 mm        |
| Height                         | 190 mm        |
| Box size                       | L06           |
| Polarity                       | ETN 0         |
| Terminal Type                  | EN taper post |
| Hold Down                      | B13           |
| Weights (subject of variation) | 27.20 kg      |
|                                |               |

Ø19.5

PositiveTerminal

NegativeTerminal

**Hold Down** 

Design, features and specifications are subject to change without notice. We disclaim any representation or warranty, express or implied, concerning the data or recommendations, and in no event shall be liable for any loss or damage claimed to have arisen as a result. Some products may not be available in your local market.