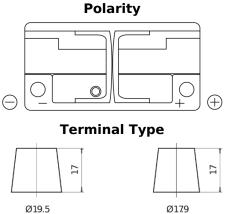

## **Batteries for Cars**

**EFB EL1050** 

| Part number                    | EL1050        |
|--------------------------------|---------------|
| Technology                     | EFB           |
| EAN/GTIN                       | 3661024037327 |
| Voltage                        | 12 V          |
| Capacity                       | 105.0 Ah      |
| CCA                            | 950 A         |
| Length                         | 392 mm        |
| Width                          | 175 mm        |
| Height                         | 190 mm        |
| Box size                       | L06           |
| Polarity                       | ETN 0         |
| Terminal Type                  | EN taper post |
| Hold Down                      | B13           |
| Weights (subject of variation) | 27.20 kg      |
|                                |               |

Ø19.5

PositiveTerminal

NegativeTerminal

**Hold Down** 

Design, features and specifications are subject to change without notice. We disclaim any representation or warranty, express or implied, concerning the data or recommendations, and in no event shall be liable for any loss or damage claimed to have arisen as a result. Some products may not be available in your local market.