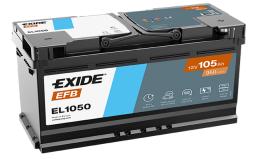

## **Batteries for Cars**

**EFB EL1050** 

| Part number                    | EL1050        |
|--------------------------------|---------------|
| Technology                     | EFB           |
| EAN/GTIN                       | 3661024037327 |
| Voltage                        | 12 V          |
| Capacity                       | 105.0 Ah      |
| CCA                            | 950 A         |
| Length                         | 392 mm        |
| Width                          | 175 mm        |
| Height                         | 190 mm        |
| Box size                       | L06           |
| Polarity                       | ETN 0         |
| Terminal Type                  | EN taper post |
| Hold Down                      | B13           |
| Weights (subject of variation) | 27.20 kg      |
|                                |               |