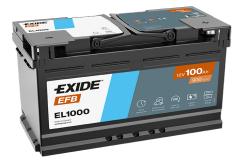

## **EFB EL1000**

| Part number                    | EL1000        |
|--------------------------------|---------------|
| Technology                     | EFB           |
| EAN/GTIN                       | 3661024037389 |
| Voltage                        | 12 V          |
| Capacity                       | 100.0 Ah      |
| CCA                            | 900 A         |
| Length                         | 353 mm        |
| Width                          | 175 mm        |
| Height                         | 190 mm        |
| Box size                       | L05           |
| Polarity                       | ETN 0         |
| Terminal Type                  | EN taper post |
| Hold Down                      | B13           |
| Weights (subject of variation) | 25.50 kg      |