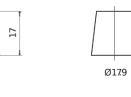

## **Terminal Type**

Ø19.5

NegativeTerminal

17

PositiveTerminal

Hold Down

5 notches

Design, features and specifications are subject to change without notice. We disclaim any representation or warranty, express or implied, concerning the data or recommendations, and in no event shall be liable for any loss or damage claimed to have arisen as a result. Some products may not be available in your local market.