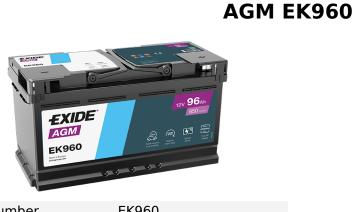

## **Batteries for Cars**

| Part number                    | EK960         |
|--------------------------------|---------------|
| Technology                     | AGM           |
| EAN/GTIN                       | 3661024037921 |
| Voltage                        | 12 V          |
| Capacity                       | 96.0 Ah       |
| CCA                            | 850 A         |
| Length                         | 353 mm        |
| Width                          | 175 mm        |
| Height                         | 190 mm        |
| Box size                       | L05           |
| Polarity                       | ETN 0         |
| Terminal Type                  | EN taper post |
| Hold Down                      | B13           |
| Weights (subject of variation) | 26.10 kg      |
|                                |               |