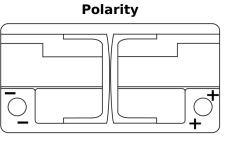

## **Batteries for Cars**

| Part number                    | EK950         |
|--------------------------------|---------------|
| Technology                     | AGM           |
| EAN/GTIN                       | 3661024035743 |
| Voltage                        | 12 V          |
| Capacity                       | 95.0 Ah       |
| CCA                            | 850 A         |
| Length                         | 353 mm        |
| Width                          | 175 mm        |
| Height                         | 190 mm        |
| Box size                       | L05           |
| Polarity                       | ETN 0         |
| Terminal Type                  | EN taper post |
| Hold Down                      | B13           |
| Weights (subject of variation) | 26.10 kg      |
|                                |               |