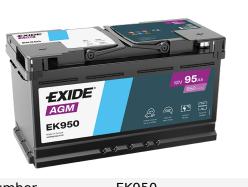

## **Batteries for Cars**

| Part number                    | EK950         |
|--------------------------------|---------------|
| Technology                     | AGM           |
| EAN/GTIN                       | 3661024035743 |
| Voltage                        | 12 V          |
| Capacity                       | 95.0 Ah       |
| CCA                            | 850 A         |
| Length                         | 353 mm        |
| Width                          | 175 mm        |
| Height                         | 190 mm        |
| Box size                       | L05           |
| Polarity                       | ETN 0         |
| Terminal Type                  | EN taper post |
| Hold Down                      | B13           |
| Weights (subject of variation) | 26.10 kg      |
|                                |               |

**AGM EK950**