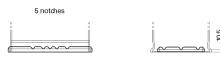

## **AGM EK820**

**Polarity** 

| _                              |               |
|--------------------------------|---------------|
| Part number                    | EK820         |
| Technology                     | AGM           |
| EAN/GTIN                       | 3661024037914 |
| Voltage                        | 12 V          |
| Capacity                       | 82.0 Ah       |
| CCA                            | 800 A         |
| Length                         | 315 mm        |
| Width                          | 175 mm        |
| Height                         | 190 mm        |
| Box size                       | L04           |
| Polarity                       | ETN 0         |
| Terminal Type                  | EN taper post |
| Hold Down                      | B13           |
| Weights (subject of variation) | 23.30 kg      |