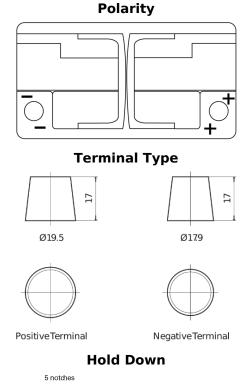

## **AGM EK800**

| Part number                    | EK800         |
|--------------------------------|---------------|
| Technology                     | AGM           |
| EAN/GTIN                       | 3661024035729 |
| Voltage                        | 12 V          |
| Capacity                       | 80.0 Ah       |
| CCA                            | 800 A         |
| Length                         | 315 mm        |
| Width                          | 175 mm        |
| Height                         | 190 mm        |
| Box size                       | L04           |
| Polarity                       | ETN 0         |
| Terminal Type                  | EN taper post |
| Hold Down                      | B13           |
| Weights (subject of variation) | 23.30 kg      |