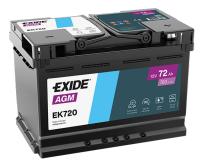

## **AGM EK720**

| Part number                    | EK720         |
|--------------------------------|---------------|
| Technology                     | AGM           |
| EAN/GTIN                       | 3661024037907 |
| Voltage                        | 12 V          |
| Capacity                       | 72.0 Ah       |
| CCA                            | 760 A         |
| Length                         | 278 mm        |
| Width                          | 175 mm        |
| Height                         | 190 mm        |
| Box size                       | L03           |
| Polarity                       | ETN 0         |
| Terminal Type                  | EN taper post |
| Hold Down                      | B13           |
| Weights (subject of variation) | 20.60 kg      |