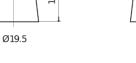

## **AGM EK720**

| Part number                    | EK720         |
|--------------------------------|---------------|
| Technology                     | AGM           |
| EAN/GTIN                       | 3661024037907 |
| Voltage                        | 12 V          |
| Capacity                       | 72.0 Ah       |
| CCA                            | 760 A         |
| Length                         | 278 mm        |
| Width                          | 175 mm        |
| Height                         | 190 mm        |
| Box size                       | L03           |
| Polarity                       | ETN 0         |
| Terminal Type                  | EN taper post |
| Hold Down                      | B13           |
| Weights (subject of variation) | 20.60 kg      |

5 notches

 $\sim\sim\sim$ 

PositiveTerminal

 $\bigcirc$ 

10.5

Ø17.9

NegativeTerminal

Hold Down