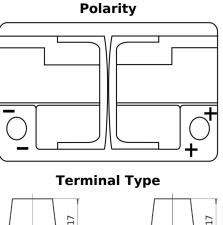

## **AGM EK720**

| Part number                    | EK720         |
|--------------------------------|---------------|
| Technology                     | AGM           |
| EAN/GTIN                       | 3661024037907 |
| Voltage                        | 12 V          |
| Capacity                       | 72.0 Ah       |
| CCA                            | 760 A         |
| Length                         | 278 mm        |
| Width                          | 175 mm        |
| Height                         | 190 mm        |
| Box size                       | L03           |
| Polarity                       | ETN 0         |
| Terminal Type                  | EN taper post |
| Hold Down                      | B13           |
| Weights (subject of variation) | 20.60 kg      |

5 notches

 $\sim\sim\sim$ 

PositiveTerminal

 $\bigcirc$ 

10.5

Ø17.9

NegativeTerminal

Hold Down