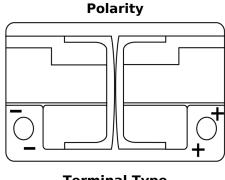

## Terminal Type Ø19.5 Ø179

## **Hold Down**

NegativeTerminal

**PositiveTerminal** 

Design, features and specifications are subject to change without notice. We disclaim any representation or warranty, express or implied, concerning the data or recommendations, and in no event shall be liable for any loss or damage claimed to have arisen as a result. Some products may not be available in your local market.