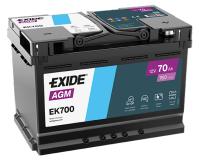

## **AGM EK700**

| Part number                    | EK700         |
|--------------------------------|---------------|
| Technology                     | AGM           |
| EAN/GTIN                       | 3661024035712 |
| Voltage                        | 12 V          |
| Capacity                       | 70.0 Ah       |
| CCA                            | 760 A         |
| Length                         | 278 mm        |
| Width                          | 175 mm        |
| Height                         | 190 mm        |
| Box size                       | L03           |
| Polarity                       | ETN 0         |
| Terminal Type                  | EN taper post |
| Hold Down                      | B13           |
| Weights (subject of variation) | 20.60 kg      |
|                                |               |