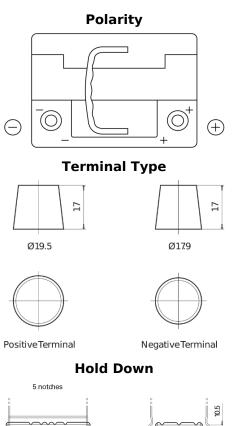

## **Batteries for Cars**

|   | EXIDE AND |  |
|---|-----------------------------------------------|--|
| 1 | EK620                                         |  |

| Part number                    | EK620         |
|--------------------------------|---------------|
| Technology                     | AGM           |
| EAN/GTIN                       | 3661024037891 |
| Voltage                        | 12 V          |
| Capacity                       | 62.0 Ah       |
| CCA                            | 680 A         |
| Length                         | 242 mm        |
| Width                          | 175 mm        |
| Height                         | 190 mm        |
| Box size                       | L02           |
| Polarity                       | ETN 0         |
| Terminal Type                  | EN taper post |
| Hold Down                      | B13           |
| Weights (subject of variation) | 17.90 kg      |
|                                |               |