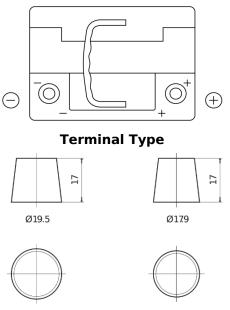

## **AGM EK600**

**Polarity** 

|     |                | 1 |
|-----|----------------|---|
|     | EXIDE 12V 60AA |   |
| A A | EK600          |   |
|     | ~~~~           |   |

| Part number                    | EK600         |
|--------------------------------|---------------|
| Technology                     | AGM           |
| EAN/GTIN                       | 3661024036498 |
| Voltage                        | 12 V          |
| Capacity                       | 60.0 Ah       |
| CCA                            | 680 A         |
| Length                         | 242 mm        |
| Width                          | 175 mm        |
| Height                         | 190 mm        |
| Box size                       | L02           |
| Polarity                       | ETN 0         |
| Terminal Type                  | EN taper post |
| Hold Down                      | B13           |
| Weights (subject of variation) | 17.90 kg      |

PositiveTerminal

Hold Down

NegativeTerminal

Design, features and specifications are subject to change without notice. We disclaim any representation or warranty, express or implied, concerning the data or recommendations, and in no event shall be liable for any loss or damage claimed to have arisen as a result. Some products may not be available in your local market.