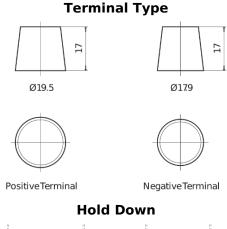

## **AGM EK508**

| Part number                    | EK508         |
|--------------------------------|---------------|
| Technology                     | AGM           |
| EAN/GTIN                       | 3661024036481 |
| Voltage                        | 12 V          |
| Capacity                       | 50.0 Ah       |
| CCA                            | 800 A         |
| Length                         | 260 mm        |
| Width                          | 173 mm        |
| Height                         | 206 mm        |
| Box size                       | G34           |
| Polarity                       | ETN 9         |
| Terminal Type                  | EN taper post |
| Hold Down                      | B7            |
| Weights (subject of variation) | 17.50 kg      |

## **Polarity**

Design, features and specifications are subject to change without notice. We disclaim any representation or warranty, express or implied, concerning the data or recommendations, and in no event shall be liable for any loss or damage claimed to have arisen as a result. Some products may not be available in your local market.