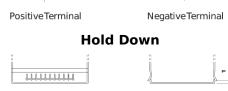

## **AGM EK508**

| Part number                    | EK508         |
|--------------------------------|---------------|
| Technology                     | AGM           |
| EAN/GTIN                       | 3661024036481 |
| Voltage                        | 12 V          |
| Capacity                       | 50.0 Ah       |
| CCA                            | 800 A         |
| Length                         | 260 mm        |
| Width                          | 173 mm        |
| Height                         | 206 mm        |
| Box size                       | G34           |
| Polarity                       | ETN 9         |
| Terminal Type                  | EN taper post |
| Hold Down                      | B7            |
| Weights (subject of variation) | 17.50 kg      |

## **Polarity**

Design, features and specifications are subject to change without notice. We disclaim any representation or warranty, express or implied, concerning the data or recommendations, and in no event shall be liable for any loss or damage claimed to have arisen as a result. Some products may not be available in your local market.