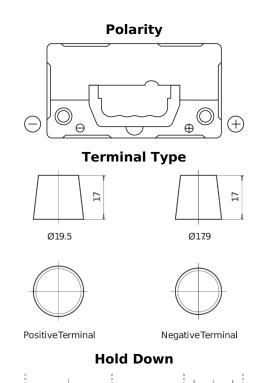

## **AGM EK454**

| Part number                    | EK454         |
|--------------------------------|---------------|
| Technology                     | AGM           |
| EAN/GTIN                       | 3661024038072 |
| Voltage                        | 12 V          |
| Capacity                       | 45.0 Ah       |
| CCA                            | 380 A         |
| Length                         | 237 mm        |
| Width                          | 127 mm        |
| Height                         | 227 mm        |
| Box size                       | B24           |
| Polarity                       | ETN 0         |
| Terminal Type                  | EN taper post |
| Hold Down                      | В0            |
| Weights (subject of variation) | 13.50 kg      |
|                                |               |