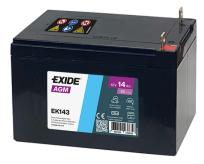

## **AGM EK143**

| Part number                    | EK143         |
|--------------------------------|---------------|
| Technology                     | AGM           |
| EAN/GTIN                       | 3661024036658 |
| Voltage                        | 12 V          |
| Capacity                       | 14.0 Ah       |
| CCA                            | 80 A          |
| Length                         | 150 mm        |
| Width                          | 100 mm        |
| Height                         | 100 mm        |
| Box size                       | C76           |
| Polarity                       | ETN 3         |
| Terminal Type                  | Screwed/Lug   |
| Hold Down                      | В0            |
| Weights (subject of variation) | 4.20 kg       |