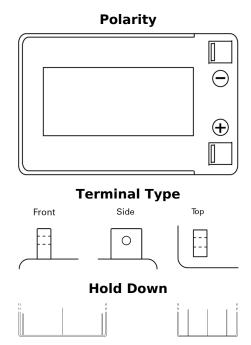

## **AGM EK143**

| Part number                    | EK143         |
|--------------------------------|---------------|
| Technology                     | AGM           |
| EAN/GTIN                       | 3661024036658 |
| Voltage                        | 12 V          |
| Capacity                       | 14.0 Ah       |
| CCA                            | 80 A          |
| Length                         | 150 mm        |
| Width                          | 100 mm        |
| Height                         | 100 mm        |
| Box size                       | C76           |
| Polarity                       | ETN 3         |
| Terminal Type                  | Screwed/Lug   |
| Hold Down                      | В0            |
| Weights (subject of variation) | 4.20 kg       |