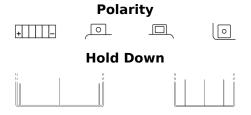

## **AGM EK111**

| Part number                    | EK111         |
|--------------------------------|---------------|
| Technology                     | AGM           |
| EAN/GTIN                       | 3661024036580 |
| Voltage                        | 12 V          |
| Capacity                       | 11.0 Ah       |
| CCA                            | 150 A         |
| Length                         | 150 mm        |
| Width                          | 90 mm         |
| Height                         | 130 mm        |
| Box size                       | C55           |
| Polarity                       | ETN 1         |
| Terminal Type                  | M04           |
| Hold Down                      | В0            |
| Weights (subject of variation) | 3.90 kg       |