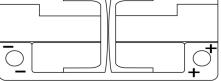

## **AGM EK1060**

| Part number         | EK1060        |
|---------------------|---------------|
| Technology          | AGM           |
| EAN/GTIN            | 3661024037938 |
| Voltage             | 12 V          |
| Capacity            | 106.0 Ah      |
| CCA                 | 950 A         |
| Length              | 392 mm        |
| Width               | 175 mm        |
| Height              | 190 mm        |
| Box size            | L06           |
| Polarity            | ETN 0         |
| Terminal Type       | EN taper post |
| Hold Down           | B13           |
| Weights (subject of | 29.00 kg      |
| variation)          |               |
|                     |               |