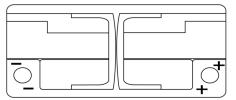

Polarity

**Terminal Type** 

Ø19.5

PositiveTerminal

Ø17.9

17

NegativeTerminal

Hold Down