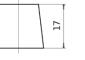

Polarity

**Terminal Type** 

Ø19.5

PositiveTerminal

Ø17.9

17

NegativeTerminal

Hold Down