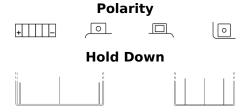

## **AGM EK091**

| Part number                    | EK091         |
|--------------------------------|---------------|
| Technology                     | AGM           |
| EAN/GTIN                       | 3661024036573 |
| Voltage                        | 12 V          |
| Capacity                       | 9.0 Ah        |
| CCA                            | 120 A         |
| Length                         | 150 mm        |
| Width                          | 90 mm         |
| Height                         | 105 mm        |
| Box size                       | C54           |
| Polarity                       | ETN 1         |
| Terminal Type                  | M12           |
| Hold Down                      | В0            |
| Weights (subject of variation) | 3.10 kg       |
|                                |               |