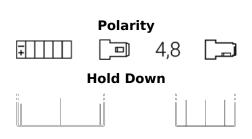

**FI/010** 

| Part number                    | EK013          |
|--------------------------------|----------------|
| Technology                     | AGM            |
| EAN/GTIN                       | 3661024038058  |
| Voltage                        | 12 V           |
| Capacity                       | 1.2 Ah         |
| CCA                            | 18 A           |
| Length                         | 97 mm          |
| Width                          | 43 mm          |
| Height                         | 58 mm          |
| Box size                       | C20            |
| Polarity                       | ETN 4          |
| Terminal Type                  | Faston S (4,8) |
| Hold Down                      | B0             |
| Weights (subject of variation) | 0.50 kg        |
|                                |                |