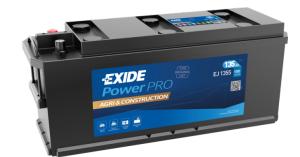

## **PowerPRO Agri&Construction EJ1355**

| Part number         | EJ1355        | Polarity                          |
|---------------------|---------------|-----------------------------------|
| Technology          | Flooded       |                                   |
| EAN/GTIN            | 3661024036955 |                                   |
| Voltage             | 12 V          |                                   |
| Capacity            | 135.0 Ah      |                                   |
| CCA                 | 1000 A        | Terminal Type                     |
| Length              | 514 mm        |                                   |
| Width               | 175 mm        | 1 1 1                             |
| Height              | 210 mm        |                                   |
| Box size            | DB8           | Ø19.5 Ø179                        |
| Polarity            | ETN 3         |                                   |
| Terminal Type       | EN taper post |                                   |
| Hold Down           | B3            |                                   |
| Weights (subject of | 36.00 kg      | PositiveTerminal NegativeTerminal |
| variation)          |               | Hold Down                         |
|                     |               | 3 notches 3 notches               |
|                     |               |                                   |