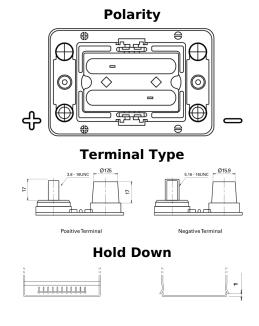

## PowerPRO Agri&Construction EJ050C

| Part number                    | EJ050C            |
|--------------------------------|-------------------|
| Technology                     | AGM               |
| EAN/GTIN                       | 3661024036979     |
| Voltage                        | 12 V              |
| Capacity                       | 50.0 Ah           |
| CCA                            | 800 A             |
| Length                         | 260 mm            |
| Width                          | 173 mm            |
| Height                         | 206 mm            |
| Box size                       | G34               |
| Polarity                       | ETN 1             |
| Terminal Type                  | SAE M 3/8"- 5/16" |
|                                | taper&stud        |
| Hold Down                      | B7                |
| Weights (subject of variation) | 17.90 kg          |