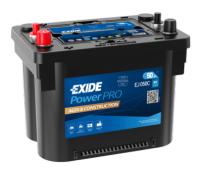

## PowerPRO Agri&Construction EJ050C

| Part number                    | EJ050C            |
|--------------------------------|-------------------|
| Technology                     | AGM               |
| EAN/GTIN                       | 3661024036979     |
| Voltage                        | 12 V              |
| Capacity                       | 50.0 Ah           |
| CCA                            | 800 A             |
| Length                         | 260 mm            |
| Width                          | 173 mm            |
| Height                         | 206 mm            |
| Box size                       | G34               |
| Polarity                       | ETN 1             |
| Terminal Type                  | SAE M 3/8"- 5/16" |
|                                | taper&stud        |
| Hold Down                      | B7                |
| Weights (subject of variation) | 17.90 kg          |