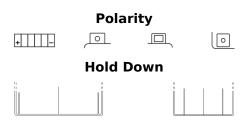

## AGM Ready AGM12-6

| Part number                    | AGM12-6       |
|--------------------------------|---------------|
| Technology                     | AGM           |
| EAN/GTIN                       | 3661024037570 |
| Voltage                        | 12 V          |
| Capacity                       | 6.0 Ah        |
| CCA                            | 90 A          |
| Length                         | 150 mm        |
| Width                          | 90 mm         |
| Height                         | 95 mm         |
| Box size                       | C53           |
| Polarity                       | ETN 1         |
| Terminal Type                  | M04           |
| Hold Down                      | B0            |
| Weights (subject of variation) | 2.50 kg       |
|                                |               |