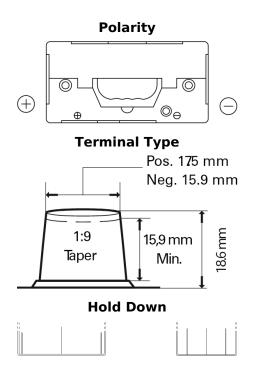

## **StartPRO EG110B**

| Part number                    | EG110B           |
|--------------------------------|------------------|
| Technology                     | Flooded          |
| EAN/GTIN                       | 3661024035569    |
| Voltage                        | 12 V             |
| Capacity                       | 110.0 Ah         |
| CCA                            | 950 A            |
| Length                         | 330 mm           |
| Width                          | 173 mm           |
| Height                         | 240 mm           |
| Box size                       | G31              |
| Polarity                       | ETN 9            |
| Terminal Type                  | SAE A taper post |
| Hold Down                      | В0               |
| Weights (subject of variation) | 25.90 kg         |