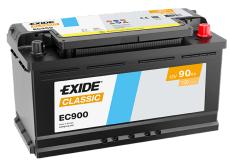

## Classic EC900

| Part number                    | EC900         |
|--------------------------------|---------------|
| Technology                     | Flooded       |
| EAN/GTIN                       | 3661024034838 |
| Voltage                        | 12 V          |
| Capacity                       | 90.0 Ah       |
| CCA                            | 720 A         |
| Length                         | 353 mm        |
| Width                          | 175 mm        |
| Height                         | 190 mm        |
| Box size                       | L05           |
| Polarity                       | ETN 0         |
| Terminal Type                  | EN taper post |
| Hold Down                      | B13           |
| Weights (subject of variation) | 20.50 kg      |