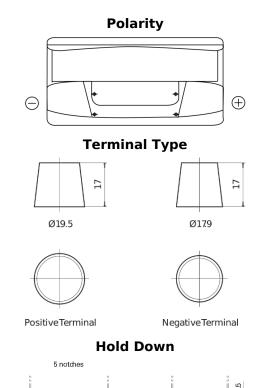

## Classic EC900

| Part number                    | EC900         |
|--------------------------------|---------------|
| Technology                     | Flooded       |
| EAN/GTIN                       | 3661024034838 |
| Voltage                        | 12 V          |
| Capacity                       | 90.0 Ah       |
| CCA                            | 720 A         |
| Length                         | 353 mm        |
| Width                          | 175 mm        |
| Height                         | 190 mm        |
| Box size                       | L05           |
| Polarity                       | ETN 0         |
| Terminal Type                  | EN taper post |
| Hold Down                      | B13           |
| Weights (subject of variation) | 20.50 kg      |