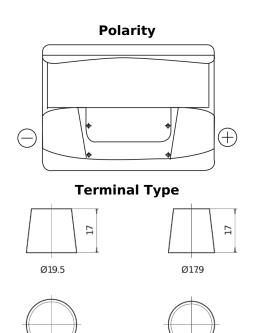

## Classic EC550

| Part number                    | EC550         |
|--------------------------------|---------------|
| Technology                     | Flooded       |
| EAN/GTIN                       | 3661024034807 |
| Voltage                        | 12 V          |
| Capacity                       | 55.0 Ah       |
| CCA                            | 460 A         |
| Length                         | 242 mm        |
| Width                          | 175 mm        |
| Height                         | 190 mm        |
| Box size                       | L02           |
| Polarity                       | ETN 0         |
| Terminal Type                  | EN taper post |
| Hold Down                      | B13           |
| Weights (subject of variation) | 13.50 kg      |

## **Hold Down**

PositiveTerminal

NegativeTerminal

Design, features and specifications are subject to change without notice. We disclaim any representation or warranty, express or implied, concerning the data or recommendations, and in no event shall be liable for any loss or damage claimed to have arisen as a result. Some products may not be available in your local market.