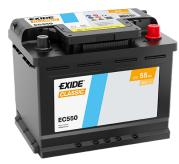

## Classic EC550

| Part number                    | EC550         |
|--------------------------------|---------------|
| Technology                     | Flooded       |
| EAN/GTIN                       | 3661024034807 |
| Voltage                        | 12 V          |
| Capacity                       | 55.0 Ah       |
| CCA                            | 460 A         |
| Length                         | 242 mm        |
| Width                          | 175 mm        |
| Height                         | 190 mm        |
| Box size                       | L02           |
| Polarity                       | ETN 0         |
| Terminal Type                  | EN taper post |
| Hold Down                      | B13           |
| Weights (subject of variation) | 13.50 kg      |