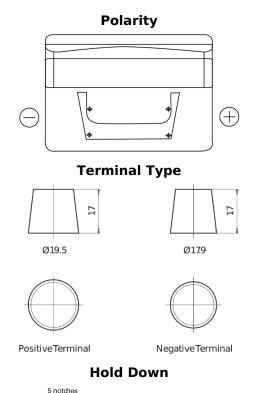

## Classic EC542

| Part number                    | EC542         |
|--------------------------------|---------------|
| Technology                     | Flooded       |
| EAN/GTIN                       | 3661024034852 |
| Voltage                        | 12 V          |
| Capacity                       | 54.0 Ah       |
| CCA                            | 500 A         |
| Length                         | 242 mm        |
| Width                          | 175 mm        |
| Height                         | 175 mm        |
| Box size                       | LB2           |
| Polarity                       | ETN 0         |
| Terminal Type                  | EN taper post |
| Hold Down                      | B13           |
| Weights (subject of variation) | 12.90 kg      |