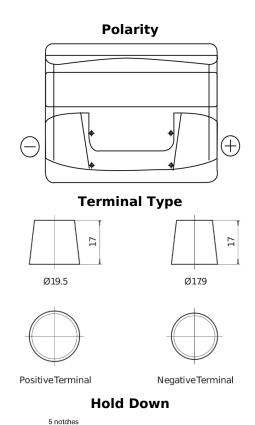

## Classic EC440

| Part number                    | EC440         |
|--------------------------------|---------------|
| Technology                     | Flooded       |
| EAN/GTIN                       | 3661024034784 |
| Voltage                        | 12 V          |
| Capacity                       | 44.0 Ah       |
| CCA                            | 360 A         |
| Length                         | 207 mm        |
| Width                          | 175 mm        |
| Height                         | 190 mm        |
| Box size                       | L01           |
| Polarity                       | ETN 0         |
| Terminal Type                  | EN taper post |
| Hold Down                      | B13           |
| Weights (subject of variation) | 11.10 kg      |