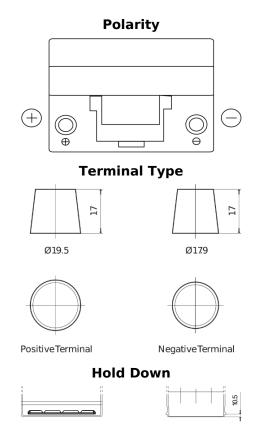

## **Excell EB955**

| Part number                    | EB955         |
|--------------------------------|---------------|
| Technology                     | Flooded       |
| EAN/GTIN                       | 3661024034463 |
| Voltage                        | 12 V          |
| Capacity                       | 95.0 Ah       |
| CCA                            | 760 A         |
| Length                         | 306 mm        |
| Width                          | 173 mm        |
| Height                         | 222 mm        |
| Box size                       | D31           |
| Polarity                       | ETN 1         |
| Terminal Type                  | EN taper post |
| Hold Down                      | Korean B1     |
| Weights (subject of variation) | 20.60 kg      |