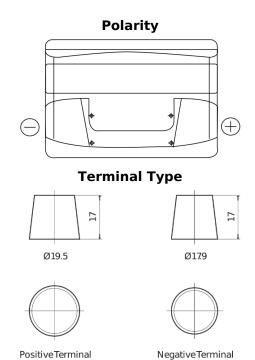

## **Excell EB800**

| Part number                    | EB800         |
|--------------------------------|---------------|
| Technology                     | Flooded       |
| EAN/GTIN                       | 3661024036443 |
| Voltage                        | 12 V          |
| Capacity                       | 80.0 Ah       |
| CCA                            | 640 A         |
| Length                         | 315 mm        |
| Width                          | 175 mm        |
| Height                         | 190 mm        |
| Box size                       | L04           |
| Polarity                       | ETN 0         |
| Terminal Type                  | EN taper post |
| Hold Down                      | B13           |
| Weights (subject of variation) | 19.00 kg      |