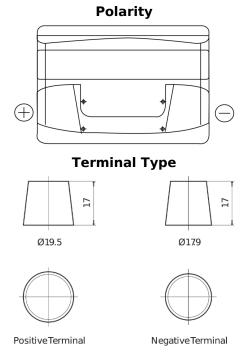

## **Excell EB741**

| Part number                    | EB741         |
|--------------------------------|---------------|
| Technology                     | Flooded       |
| EAN/GTIN                       | 3661024034562 |
| Voltage                        | 12 V          |
| Capacity                       | 74.0 Ah       |
| CCA                            | 680 A         |
| Length                         | 278 mm        |
| Width                          | 175 mm        |
| Height                         | 190 mm        |
| Box size                       | L03           |
| Polarity                       | ETN 1         |
| Terminal Type                  | EN taper post |
| Hold Down                      | B13           |
| Weights (subject of variation) | 16.60 kg      |