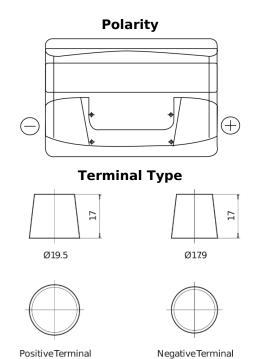

## **Excell EB712**

| Part number                    | EB712         |
|--------------------------------|---------------|
| Technology                     | Flooded       |
| EAN/GTIN                       | 3661024034647 |
| Voltage                        | 12 V          |
| Capacity                       | 71.0 Ah       |
| CCA                            | 670 A         |
| Length                         | 278 mm        |
| Width                          | 175 mm        |
| Height                         | 175 mm        |
| Box size                       | LB3           |
| Polarity                       | ETN 0         |
| Terminal Type                  | EN taper post |
| Hold Down                      | B13           |
| Weights (subject of variation) | 15.30 kg      |