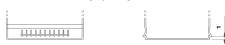

## **Excell EB708**

| Part number         | EB708           |
|---------------------|-----------------|
| Technology          | Flooded         |
| EAN/GTIN            | 3661024037426   |
| Voltage             | 12 V            |
| Capacity            | 70.0 Ah         |
| CCA                 | 740 A           |
| Length              | 260 mm          |
| Width               | 180 mm          |
| Height              | 186 mm          |
| Box size            | G78             |
| Polarity            | ETN 1           |
| Terminal Type       | SAE S 3/8" side |
|                     | Terminal        |
| Hold Down           | B7              |
| Weights (subject of | 16.70 kg        |
| variation)          |                 |
|                     |                 |

## **Terminal Type**

Design, features and specifications are subject to change without notice. We disclaim any representation or warranty, express or implied, concerning the data or recommendations, and in no event shall be liable for any loss or damage claimed to have arisen as a result. Some products may not be available in your local market.