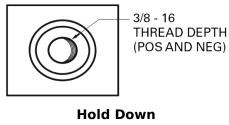

## **Excell EB708**

| Part number         | EB708           |
|---------------------|-----------------|
| Technology          | Flooded         |
| EAN/GTIN            | 3661024037426   |
| Voltage             | 12 V            |
| Capacity            | 70.0 Ah         |
| CCA                 | 740 A           |
| Length              | 260 mm          |
| Width               | 180 mm          |
| Height              | 186 mm          |
| Box size            | G78             |
| Polarity            | ETN 1           |
| Terminal Type       | SAE S 3/8" side |
|                     | Terminal        |
| Hold Down           | B7              |
| Weights (subject of | 16.70 kg        |
| variation)          |                 |
|                     |                 |