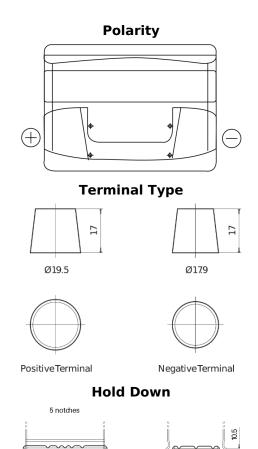

## **Excell EB621**

| Part number                    | EB621         |
|--------------------------------|---------------|
| Technology                     | Flooded       |
| EAN/GTIN                       | 3661024034548 |
| Voltage                        | 12 V          |
| Capacity                       | 62.0 Ah       |
| CCA                            | 540 A         |
| Length                         | 242 mm        |
| Width                          | 175 mm        |
| Height                         | 190 mm        |
| Box size                       | L02           |
| Polarity                       | ETN 1         |
| Terminal Type                  | EN taper post |
| Hold Down                      | B13           |
| Weights (subject of variation) | 14.20 kg      |