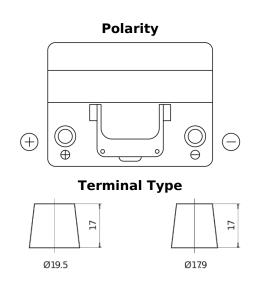

## **Excell EB605**

| Part number                    | EB605         |
|--------------------------------|---------------|
| Technology                     | Flooded       |
| EAN/GTIN                       | 3661024034425 |
| Voltage                        | 12 V          |
| Capacity                       | 60.0 Ah       |
| CCA                            | 480 A         |
| Length                         | 230 mm        |
| Width                          | 173 mm        |
| Height                         | 222 mm        |
| Box size                       | D23           |
| Polarity                       | ETN 1         |
| Terminal Type                  | EN taper post |
| Hold Down                      | Korean B1     |
| Weights (subject of variation) | 14.60 kg      |

NegativeTerminal

PositiveTerminal

Design, features and specifications are subject to change without notice. We disclaim any representation or warranty, express or implied, concerning the data or recommendations, and in no event shall be liable for any loss or damage claimed to have arisen as a result. Some products may not be available in your local market.