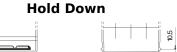

## **Excell EB605**

| Part number                    | EB605         |
|--------------------------------|---------------|
| Technology                     | Flooded       |
| EAN/GTIN                       | 3661024034425 |
| Voltage                        | 12 V          |
| Capacity                       | 60.0 Ah       |
| CCA                            | 480 A         |
| Length                         | 230 mm        |
| Width                          | 173 mm        |
| Height                         | 222 mm        |
| Box size                       | D23           |
| Polarity                       | ETN 1         |
| Terminal Type                  | EN taper post |
| Hold Down                      | Korean B1     |
| Weights (subject of variation) | 14.60 kg      |