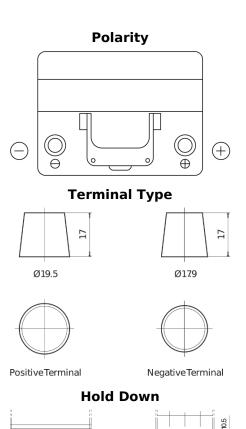

## **Excell EB604**

| Part number                    | EB604         |
|--------------------------------|---------------|
| Technology                     | Flooded       |
| EAN/GTIN                       | 3661024034418 |
| Voltage                        | 12 V          |
| Capacity                       | 60.0 Ah       |
| CCA                            | 480 A         |
| Length                         | 230 mm        |
| Width                          | 173 mm        |
| Height                         | 222 mm        |
| Box size                       | D23           |
| Polarity                       | ETN 0         |
| Terminal Type                  | EN taper post |
| Hold Down                      | Korean B1     |
| Weights (subject of variation) | 14.60 kg      |
|                                |               |