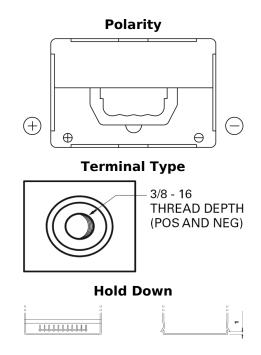

## **Product overview**

**Batteries for Cars** 

| Part number                    | EB558                       |
|--------------------------------|-----------------------------|
| Technology                     | Flooded                     |
| EAN/GTIN                       | 3661024037419               |
| Voltage                        | 12 V                        |
| Capacity                       | 55.0 Ah                     |
| CCA                            | 620 A                       |
| Length                         | 230 mm                      |
| Width                          | 180 mm                      |
| Height                         | 186 mm                      |
| Box size                       | G75                         |
| Polarity                       | ETN 1                       |
| Terminal Type                  | SAE S 3/8" side<br>Terminal |
| Hold Down                      | B7                          |
| Weights (subject of variation) | 14.20 kg                    |