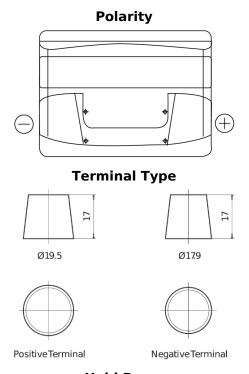

## **Excell EB500**

| Part number                    | EB500         |
|--------------------------------|---------------|
| Technology                     | Flooded       |
| EAN/GTIN                       | 3661024034517 |
| Voltage                        | 12 V          |
| Capacity                       | 50.0 Ah       |
| CCA                            | 450 A         |
| Length                         | 207 mm        |
| Width                          | 175 mm        |
| Height                         | 190 mm        |
| Box size                       | L01           |
| Polarity                       | ETN 0         |
| Terminal Type                  | EN taper post |
| Hold Down                      | B13           |
| Weights (subject of variation) | 12.20 kg      |

## **Hold Down**

Design, features and specifications are subject to change without notice. We disclaim any representation or warranty, express or implied, concerning the data or recommendations, and in no event shall be liable for any loss or damage claimed to have arisen as a result. Some products may not be available in your local market.