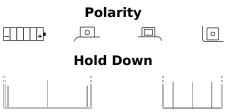

## **Conventional EB4L-B**

| Part number                    | EB4L-B        |
|--------------------------------|---------------|
| Technology                     | Flooded       |
| EAN/GTIN                       | 3661024033145 |
| Voltage                        | 12 V          |
| Capacity                       | 4.0 Ah        |
| CCA                            | 50 A          |
| Length                         | 120 mm        |
| Width                          | 70 mm         |
| Height                         | 95 mm         |
| Box size                       | C39           |
| Polarity                       | ETN 0         |
| Terminal Type                  | M04           |
| Hold Down                      | B0            |
| Weights (subject of variation) | 1.60 kg       |
|                                |               |