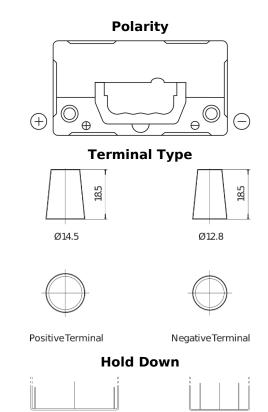

## **Excell EB457**

| Part number                    | EB457          |
|--------------------------------|----------------|
| Technology                     | Flooded        |
| EAN/GTIN                       | 3661024034364  |
| Voltage                        | 12 V           |
| Capacity                       | 45.0 Ah        |
| CCA                            | 330 A          |
| Length                         | 237 mm         |
| Width                          | 127 mm         |
| Height                         | 227 mm         |
| Box size                       | B24            |
| Polarity                       | ETN 1          |
| Terminal Type                  | JIS taper post |
| Hold Down                      | В0             |
| Weights (subject of variation) | 11.40 kg       |