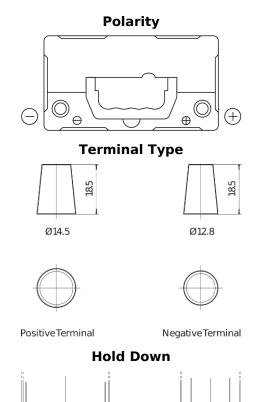

## **Excell EB456**

| Part number                    | EB456          |
|--------------------------------|----------------|
| Technology                     | Flooded        |
| EAN/GTIN                       | 3661024034357  |
| Voltage                        | 12 V           |
| Capacity                       | 45.0 Ah        |
| CCA                            | 330 A          |
| Length                         | 237 mm         |
| Width                          | 127 mm         |
| Height                         | 227 mm         |
| Box size                       | B24            |
| Polarity                       | ETN 0          |
| Terminal Type                  | JIS taper post |
| Hold Down                      | В0             |
| Weights (subject of variation) | 11.40 kg       |