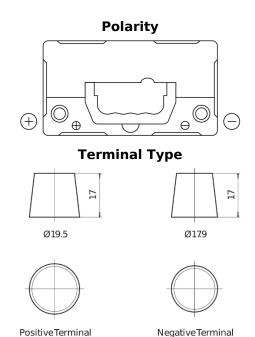

## **Excell EB455**

| Part number                    | EB455         |
|--------------------------------|---------------|
| Technology                     | Flooded       |
| EAN/GTIN                       | 3661024034388 |
| Voltage                        | 12 V          |
| Capacity                       | 45.0 Ah       |
| CCA                            | 330 A         |
| Length                         | 237 mm        |
| Width                          | 127 mm        |
| Height                         | 227 mm        |
| Box size                       | B24           |
| Polarity                       | ETN 1         |
| Terminal Type                  | EN taper post |
| Hold Down                      | В0            |
| Weights (subject of variation) | 11.40 kg      |