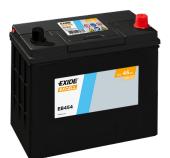

## **Excell EB454**

| Part number         | EB454         | Polarity                          |
|---------------------|---------------|-----------------------------------|
| Technology          | Flooded       |                                   |
| EAN/GTIN            | 3661024034371 |                                   |
| Voltage             | 12 V          |                                   |
| Capacity            | 45.0 Ah       |                                   |
| CCA                 | 330 A         |                                   |
| Length              | 237 mm        | Terminal Type                     |
| Width               | 127 mm        |                                   |
| Height              | 227 mm        | 17                                |
| Box size            | B24           | Ø19.5 Ø179                        |
| Polarity            | ETN 0         |                                   |
| Terminal Type       | EN taper post |                                   |
| Hold Down           | B0            |                                   |
| Weights (subject of | 11.40 kg      |                                   |
| variation)          |               | PositiveTerminal NegativeTerminal |
|                     |               | Hold Down                         |
|                     |               |                                   |